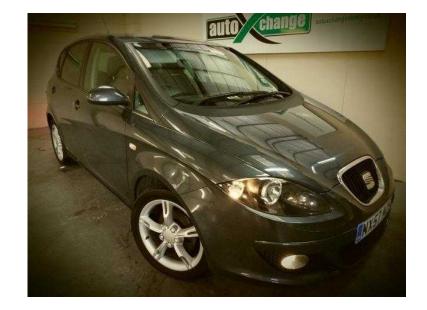

## **SEAT Altea 2008 (3,795 GBP)**

Location **West Midlands, Staffordshire** https://www.freeadsz.co.uk/x-474320-z

REGISTERED IN 2008, SUPER ECONOMICAL AVERAGING OVER 50MPG, TINTED REAR

|       | SEAT                      | Altea        | 2008  |
|-------|---------------------------|--------------|-------|
|       | https://www.freea<br>20-z | adsz.co.uk/x | -4743 |
|       | SEAT                      | Altea        | 2008  |
|       | https://www.freea         | adsz.co.uk/x | -4743 |
|       | SEAT                      | Altea        | 2008  |
|       | https://www.freea<br>20-z | adsz.co.uk/x | -4743 |
|       | SEAT                      | Altea        | 2008  |
|       | https://www.freea         | adsz.co.uk/x | -4743 |
|       | SEAT                      | Altea        | 2008  |
| 7     | https://www.freea         | adsz.co.uk/x | -4743 |
|       | SEAT                      | Altea        | 2008  |
|       | https://www.freea         | adsz.co.uk/x | -4743 |
|       | SEAT                      | Altea        | 2008  |
|       | https://www.freea         | adsz.co.uk/x | -4743 |
| 77000 | SEAT                      | Altea        | 2008  |
|       | https://www.freea<br>20-z | adsz.co.uk/x | -4743 |
|       | SEAT                      | Altea        | 2008  |
|       | https://www.freea<br>20-z | adsz.co.uk/x | -4743 |
|       | SEAT                      | Altea        | 2008  |
|       | https://www.freea<br>20-z | adsz.co.uk/x | -4743 |
|       |                           |              |       |