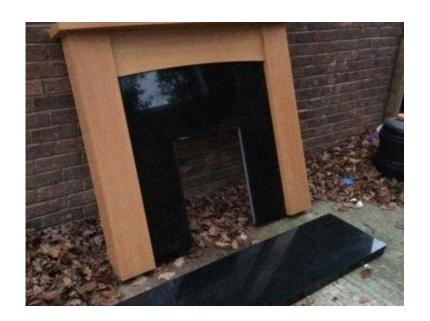

## Light ash fire surround and black granite base with flame effect electric fire (150 GBP)

Wales, Clwyd Location https://www.freeadsz.co.uk/x-474400-z

Light ash fire surround with black granite base and realist flame electric fire excellent