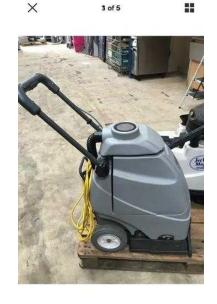

## **AX310 Nilfisk Industrial Carpet Cleaner (495 GBP)**

Location London, London https://www.freeadsz.co.uk/x-474416-z

Nilfisk AX310 carpet extractor cleaning machine is in very good condition and has only been used a few times and always kept inside. Nilfisk AX310 carpet extractor is fast and effective dirt extraction from carpets is the name of the game. Thanks to the intelligent design and quality engineering that are the hallmarks of all Nilfisk machines, the AX 310 offer ready-to-go reliability and simple-to-use operation. This unit is designed to meet the demanding needs of cleaning mid-sized carpeted areas in offices, schools, airports, restaurants, hotels, malls and other heavy-traffic areas. Features;

- âl. AX 310 is an economically priced extractor with basic functional features
- âl. The control panel is simple to understand and easy touse
- âl. The handle is adjustable for easy storage and ergonomic operation
- âl. Large, non-marking wheels for easy operation and transport
- âl. Rotating brush for deep cleaning
- âl. Rugged and robost vacuum shoe for excellent water recover;