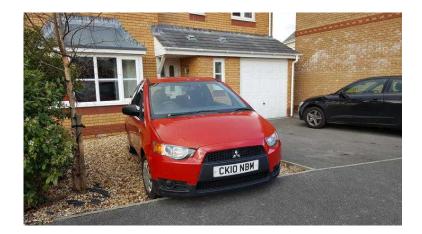

## **Mitsubishi Colt 2010 (1,800 GBP)**

同学汉·同

Location Wales, West Glamorgan https://www.freeadsz.co.uk/x-474598-z

同學的同

3 door, 1.1 engine, electric windows, cd player, power steering. 98k mostlg motorway miles - Good little runner. A few scratches relative to mileage. Engine management light is on however my mechanic says that its a faulty sensor in the exhaust and nothing to worry about - its been on for 2 years now & not had a problem. Two owners from new - service book lost but was serviced last july. Mot until