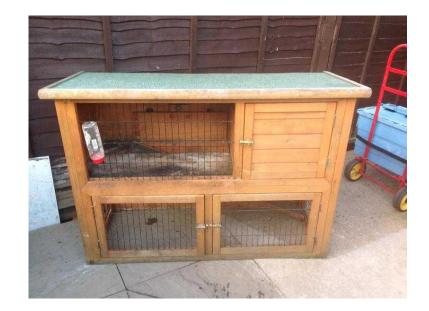

## Double rabbit hutch 4ft (50 GBP)

Location London, London https://www.freeadsz.co.uk/x-474631-z

Double rabbit hutch with ladder ramp 4ft hutch 122cm L x 50cm W x 86cm H comes with hinged roof -- drinking bottle all in good