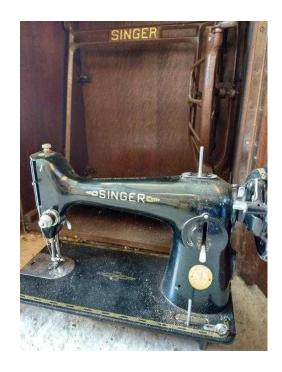

## **Singer Treadle Sewing machine**

Location **South East, East Sussex** https://www.freeadsz.co.uk/x-474639-z

Machine in good condition. Mechanism and cabinet needs.

|     | Singer Tre<br>machine      | eadle s   | Sewing  |
|-----|----------------------------|-----------|---------|
|     | https://www.freead         | sz.co.uk/ | ×-4746  |
|     | Singer Tre<br>machine      | adle      | Sewing  |
|     | https://www.freeac<br>39-z | sz.co.uk/ | 'x-4746 |
|     | Singer Tre<br>machine      | adle      | Sewing  |
|     | https://www.freead         | sz.co.uk/ | 'x-4746 |
|     | Singer Tre<br>machine      | adle (    | Sewing  |
| *** | https://www.freead<br>39-z | sz.co.uk/ | ×-4746  |
|     | Singer Tre<br>machine      | adle (    | Sewing  |
|     | https://www.freead         | sz.co.uk/ | 'x-4746 |
|     | Singer Tre<br>machine      | adle (    | Sewing  |
|     | https://www.freead         | sz.co.uk/ | 'x-4746 |
|     | Singer Tre<br>machine      | adle      | Sewing  |
|     | https://www.freeac<br>39-z | sz.co.uk/ | 'x-4746 |
|     | Singer Tre<br>machine      | adle      | Sewing  |
|     | https://www.freead<br>39-z | sz.co.uk/ | ×-4746  |
|     | Singer Tre<br>machine      | adle      | Sewing  |
|     | https://www.freead<br>39-z | sz.co.uk/ | ×-4746  |
|     | Singer Tre<br>machine      | adle      | Sewing  |
|     | https://www.freead<br>39-z | sz.co.uk/ | ×-4746  |