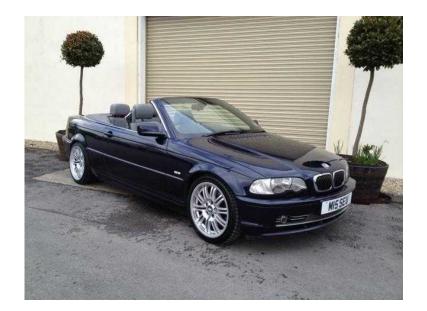

## BMW 3 Series 2001 (3,695 GBP)

Location South West, Somerset https://www.freeadsz.co.uk/x-474829-z

2 Doors, Manual, Convertible, Petrol, 116000 m, Blue. MOT, M3 Alloys, Leather seats, Electrically adjustable seats, ABS, Air conditioning, Front fog lights, Multi function steering wheel, Heated door mirrors, Radio/CD, Passenger airbag, Power assisted steering, Central locking, Lumbar support, Electric mirrors, Electric windows, Cruise control, Driver airbag. Please click through to our website for the full list of current stock.