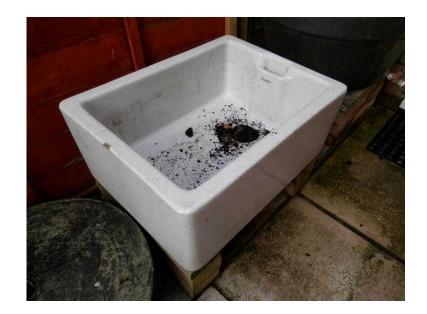

## **Butler Sink used in garden**

Location **East of England, Cambridgeshire** https://www.freeadsz.co.uk/x-474946-z

slight damage to

| 温器解 | Butler Sink used in garden                |
|-----|-------------------------------------------|
|     | https://www.freeadsz.co.uk/x-4749<br>46-z |
|     | Butler Sink used in garden                |
|     | https://www.freeadsz.co.uk/x-4749<br>46-z |
|     | Butler Sink used in garden                |
|     | https://www.freeadsz.co.uk/x-4749<br>46-z |
|     | Butler Sink used in garden                |
|     | https://www.freeadsz.co.uk/x-4749<br>46-z |
|     | Butler Sink used in garden                |
|     | https://www.freeadsz.co.uk/x-4749<br>46-z |
|     | Butler Sink used in garden                |
|     | https://www.freeadsz.co.uk/x-4749<br>46-z |
|     | Butler Sink used in garden                |
|     | https://www.freeadsz.co.uk/x-4749<br>46-z |
|     | Butler Sink used in garden                |
|     | https://www.freeadsz.co.uk/x-4749<br>46-z |
|     | Butler Sink used in garden                |
|     | https://www.freeadsz.co.uk/x-4749<br>46-z |
|     | Butler Sink used in garden                |
|     | https://www.freeadsz.co.uk/x-4749<br>46-z |