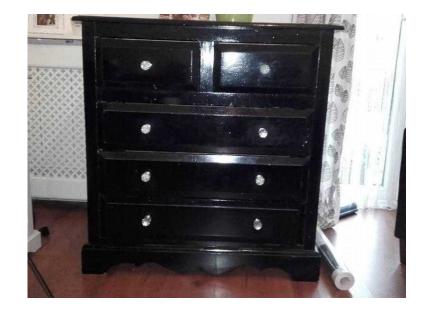

## chest of drawers (60 GBP)

Location **East of England, Essex** https://www.freeadsz.co.uk/x-474956-z

| chest  chest  thtps://www.freea | chest  chest  https://www.freea | chest  chest  thtps://www.freea | chest  thtps://www.freea | chest https://www.freea | chest  https://www.freea | chest  chest  https://www.freea | chest  chest  https://www.freea | chest https://www.freea | chest  chest  https://www.freea |
|---------------------------------|---------------------------------|---------------------------------|--------------------------|-------------------------|--------------------------|---------------------------------|---------------------------------|-------------------------|---------------------------------|
| of drawers                      | of drawers                      | of drawers                      | of drawers               | of drawers              | of drawers               | of drawers                      | of drawers                      | of drawers              | of drawers                      |