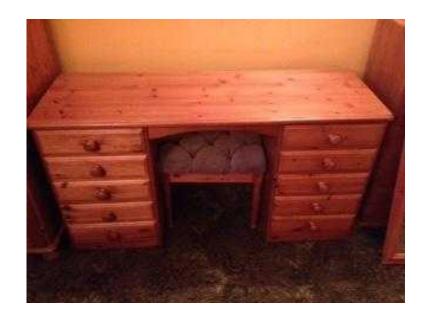

## John Lewis Ducall victoria pine 8 drawer dressing table amp mirror (95 GBP)

Location South East, Middlesex https://www.freeadsz.co.uk/x-474994-z

good condition matching furniture available - wardrobe, chests of drawers and bedside