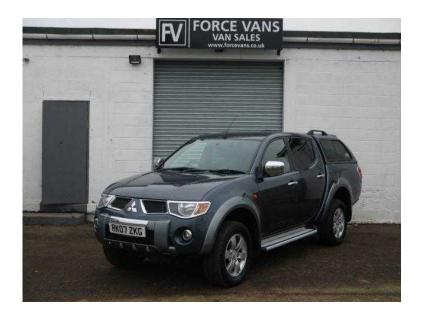

## Mitsubishi L200 (4,995 GBP)

Location East of England, Bedfordshire https://www.freeadsz.co.uk/x-475146-z

HERE WE HAVE TO OFFER YOU A MITSUBISHI L200 IN RARE ANIMAL SPEC. WE TOOK THIS PICKUP IN PART EXCHANGE 3 months warranty, Black Full leather interior, Four wheel-drive, Solid SILVER, ONLY £4995+VAT, VERY HIGH SPEC VEHICLE: full animal spec, full leather interior, 5 seats with 3 point belts, power assisted steering, switchable high and low range 4 wheel drive with locking differentials, rear Eko Top pickup bed cover with windows, alloy wheels, electric mirrors, electric windows, manual 5 speed gearbox, 2.5DI-D engine, stability control, climate control, air conditioning, cd/radio, tow bar with electrics, fold down tailgate, 5 door, side steps, animal branded mats and seats, the list keeps going, THIS IS A HIGH SPEC MITSUBISHI L200 AND IS CLEAN AND TIDY, PLEASE CALL TO VIEW OR FOR MORE INFO FORCEVANS.CO.UK BUY FROM THE UK'S BIGGEST EX POLICE VAN DEALER! £4,995 no VAT