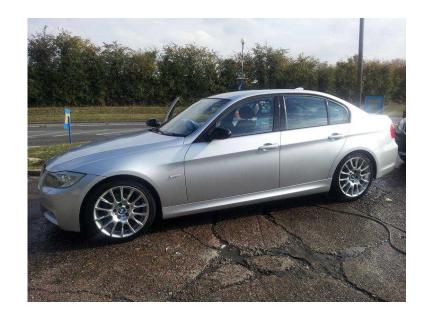

## **BMW 3 Series 2006 (3,750 GBP)**

Location **South East, Kent** https://www.freeadsz.co.uk/x-475286-z

Only 500 made, this 3 series BMW is a great car to drive, has been fully serviced by BMW and is is very good condition. Manual gearbox. Full service history by BMW. Services by BMW in August. Been in the family since new. Silver with black interior which is immaculate. Petrol. Reliable - never brokendown.;