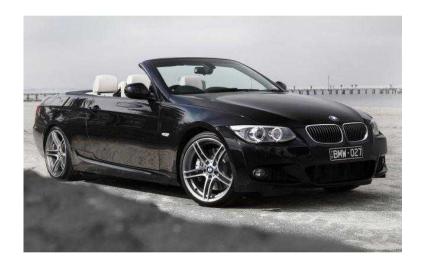

## BMW 3 Series 2008 (10,990 GBP)

Location East of England, Cambridgeshire https://www.freeadsz.co.uk/x-475313-z

STUNNING HARD TOP CONVERTIBLE-FULLY LOADED TOP SPEC EXAMPLE-FULL SERVICE HISTORY-RECENTLY SERVICED-FULL M SPORTS PACKAGE-UPGRADED DAKOTA LEATHER-ELEC MEMORY HEATED SPORTS SEATS-19" ALLOYS-HIFI LOUDSPEAKER SOUND SYSTEM-SAT NAV PROFESSIONAL-VOICE CONTROL COMMAND SYSTEM-HIGH BEAM ASSIST-XENON'S & LED-Upgrades Armrest Front With Sliding Adjustment, BMW Hi-Fi 10 Speaker System, BMW Online, Bluetooth Telephone Preparation, Dakota Leather Upholstery, Front Seats Heating, Rain Sensor With Automatic Headlight Activation, USB/Audio Interface, Voice Control, Alloy Wheels 19in Double Spoke 225 M, Electric Folding Exterior Mirrors, BMW Assist, Brushed Aluminium Interior Trim, Navigation System Professional, Through-Load With Integrated Transport Bag, High-Beam Assistant, 6 months warranty, Next MOT due 12/04/2017, Last serviced on 20/10/2016 at 87,500 miles, Full service history, Black Full leather interior, Standard Features Air-Conditioning (Automatic), Parking Aid (Rear), Cruise Control, Computer (Driver Information System), Electric Windows (Front/Rear), Rain Sensor, Alarm, Seats Electric (Driver/Passenger), In Car Entertainment (Radio/CD/MP3), Exterior Lighting (Xenon Headlights), Heated seats, Mirrors External (Electric Heated/Folding), Seat ISOFIX Anchorage Point. Metallic STUNNING SAPPHIRE BLACK WITH BLACK DAKOTA LEATHER. USB AUDIO INTERFACE-M SPORTS SUSPENSION-M AERODYNAMICS PACKAGE-HIGH GLOSS SHADOWLINE EXTERIOR TRIM-M SPORT LEATHER MULTI FUNCTION STEERING WHEEL WITH PADDLESHIFT GEAR CHANGE-LIGHTS PACKAGE-SUPERB POWERFUL 3.0 6 CYLINDER 306 BHP TWIN TURBO ENGINE WITH 6 SPEED AUTO TIPTRONIC GEARBOX-SUEPRB VALUE FOR MONEY LATE MODEL HARDTOP CONVERTIBLE. PRICED ACCORIDNG TO THE SEASON. CAR HAS JUST ARRIVED, FULL SET OF