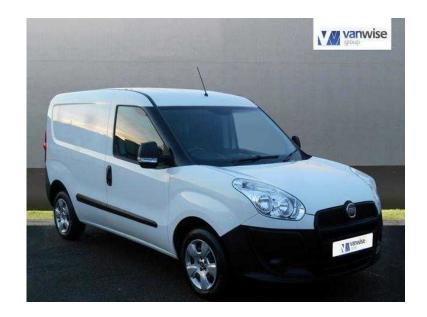

## **Fiat Doblo Cargo 2014 (6,500 GBP)**

Location East of England, Hertfordshire https://www.freeadsz.co.uk/x-475614-z

Full service, Excellent bodywork, Excellent Condition interior, 1 owner, White, Warranted mileage, Side loading door, Ply lined, Factory bulk head, Solid rear door, Remote central locking, 5 speed, Power assisted steering, Immobiliser, Radio/CD, Drivers airbag, Electric windows, Head restraints, Cloth seat trim, ABS, 2 seater cab, Adjustable steering wheel, Part Exchange Welcome, HP and leasing, Finance available, Hundreds of vans at trade prices, \*\*\*FREE MOT FOR LIFE \*\*\* WHILE YOU ARE THE KEEPER OF THE VEHICLE.