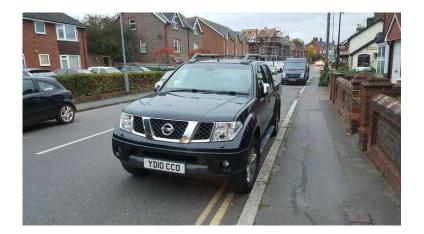

## Nissan Navara 2010 (10,500 GBP)

Location **South East, Surrey** https://www.freeadsz.co.uk/x-475781-z

Nissan navara tekna connect. Black. Leather interior. Heated electric seats.e/windows .sat navigation. Climate and cruise control .Bluetooth. 6 disc player. Sliding rear cover. Lovely looking truck. 12 months mot.;