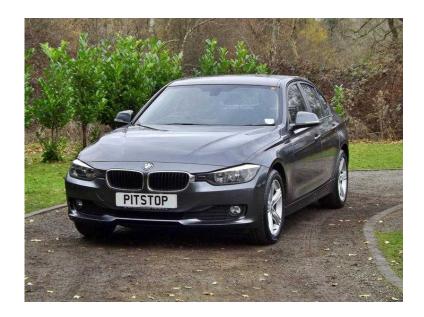

## **BMW 3 Series 2012 (12,300 GBP)**

Location **South East, Surrey** https://www.freeadsz.co.uk/x-475832-z

ABS, Side Air Bags, Traction Control, Central Locking, Remote Central Locking, Power Steering, Air Conditioning, Climate Control, Cruise Control, Full Leather, Trip Computer, Electric Mirrors, Front Fog Lamps, Stability Control, Parking Sensors, Height Adjustable Seat, Adjustable Steering Column, Curtain Airbags, Multi-function Steering Wheel, Auto Lighting, Rain-Sensing Wipers, Rear Headrests, Front Centre Armrest, Multiple Airbags, Dual Climate Zones, Automatic Electric Windows, Auto-dip Rearview, Radio, Child Locks, Head Restraints, Locking Wheel Nuts, Metallic Paintwork, Steering Wheel Audio Controls, Bluetooth, Isofix, Push Button Start, Tyre Pressure monitor, Auxiliary Input, Media screen, Stop-Start, USB, Daytime running