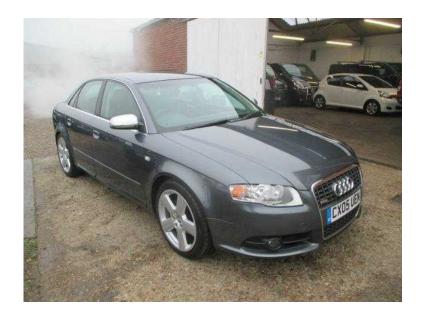

## Audi A4 2005 (3,990 GBP)

South East, Buckinghamshire https://www.freeadsz.co.uk/x-475837-z

2 x original remote keys, CAMBELT CHANGED AT 102K, Upgrades Front Centre Armrest, Alloy Wheels 8Jx18 9-Spoke Design, Satellite Navigation System, Service history, Excellent bodywork, Grey Cloth interior Excellent Condition, Tyre condition Good, Standard Features Climate Control, In Car Entertainment (Radio/CD), Electric Windows (Front/Rear), Alarm, Adjustable Steering Column/Wheel, Airbags, Air conditioning, Aluminium Trim Strips Framing Side Windows, Body Coloured Bumpers, Anti-Lock Brakes, Electric windows, Electric door mirrors, Front Fog Lights, Head Restraints, Front Sports Seats, Immobiliser, Power steering, Remote central locking, Traction control, Speakers. Metallic GREY, M & T motor company located in Newbury, use RG14 2AE for sat nav, open 7 days a week, all cars supplied fully valeted, new or min 8 month MOT, HPI checked with print out upon request & 3/6/12/24 month warranty available on request, part exchange welcome we will consider all cars, vans, bikes, all major cards acccepted, finance is now available. £3,990 p/x welcome