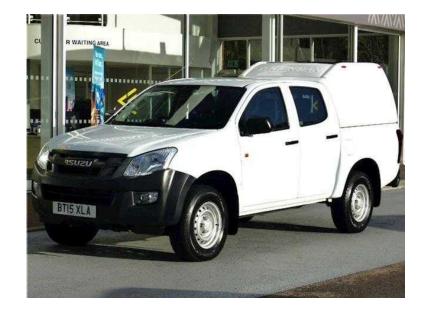

## Isuzu D-MAX 2015 (13,490 GBP)

Location **South West, Avon** https://www.freeadsz.co.uk/x-475880-z

|            | Isuzu           | D-MAX         | 2015   |
|------------|-----------------|---------------|--------|
|            | https://www.fre | eadsz.co.uk/  | x-4758 |
|            | Isuzu           | D-MAX         | 2015   |
|            | https://www.fr  | eadsz.co.uk/  | x-4758 |
|            | lsuzu           | D-MAX         | 2015   |
| <b>5.9</b> | https://www.fr  | eadsz.co.uk/  | x-4758 |
|            | Isuzu           | D-MAX         | 2015   |
|            | https://www.fre | eadsz.co.uk/  | x-4758 |
| 7-24-      | lsuzu           | D-MAX         | 2015   |
|            | https://www.fr  | eadsz.co.uk/; | x-4758 |
|            | Isuzu           | D-MAX         | 2015   |
|            | https://www.fr  | eadsz.co.uk/  | x-4758 |
|            | Isuzu           | D-MAX         | 2015   |
|            | https://www.fre | eadsz.co.uk/  | x-4758 |
|            | Isuzu           | D-MAX         | 2015   |
|            | https://www.fr  | eadsz.co.uk/  | x-4758 |
|            | Isuzu           | D-MAX         | 2015   |
|            | https://www.fr  | eadsz.co.uk/; | x-4758 |
|            | Isuzu           | D-MAX         | 2015   |
|            | https://www.fra | eadsz.co.uk/  | x-4758 |