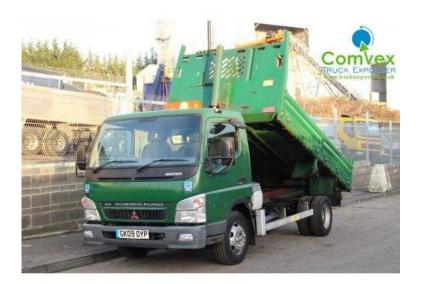

## Mitsubishi Fuso 2009 (6,750 GBP)

Location North, Northumberland https://www.freeadsz.co.uk/x-476330-z

Price: £6,750, Manufacturer: Mitsubishi Trucks, Model: FUSO / TIPPER, Year: 2009, Vehicle Type: Tipper Trucks, Axle Configuration: 4x2, Carrying Capacity: 4 Tonne, Year 2009, 4x2 Axle, Steel Suspension, Turbo Diesel, 6 Speed Manual Gearbox, Steel Dropside Tipper Body, Hyva Tipping Ram / Hydraulics, Tar Chutes, Electric 250kg Crane, Excellent Tyres, Fitted With Brand New Warranty Engine, Intercooler + Auxilliries, Only Covered 40,660miles, Very Good, \*, \*