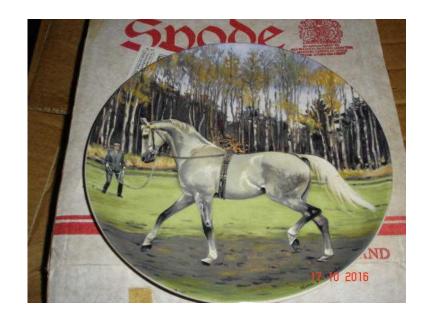

## Decorative Beautiful Wall Plates - 8 12Inch - New boxed (160 GBP)

North, Cheshire Location https://www.freeadsz.co.uk/x-476649-z

Michael Turners - "Reach for the Skies" - English bone china - series of 11 plates - £160 Susie Whitcombe - "The Noble Horse Collection - Spode - series of 8 plates - £150 Susan Neale - "Old Country Crafts" - Royal Dulton - series of 12 plates - £150 Colin Newmans - "Country Panorama" - Wedgewood Fine Bone China series of 8 plates - £100 John L Chapman - "Life on the Farm" - Wedgewood Queens Ware - series of 9 plates - £100 Made in UK the whole collection is on offer for £600. Each plate comes with its own certificate & plate registry number, photograph, history description leaflet and a wall hanging fitting. They are all New & boxed in their original packaging. M:07831.866.999;