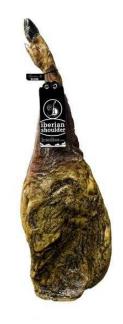

## INTERIBER.CO.UK IBERIAN SHOULDER 4-5-6KG 10KG PATA NEGRA PALETA IBE

Location London, London https://www.freeadsz.co.uk/x-476694-z

WWW.INTERIBER.CO.UK **IBERIAN SHOULDER** 

It comes from the iberian pig forelimbs.

Because of its very fine and juiciness category shares similar to ham.

From Iberian pigs reared in selected outdoor extensiveness in our pastures of Extremadura with a minimum age of 12 months.

Grass fed, feed and grain productions, all natural and high quality.

High quality product, own the authentic Iberian.

Fat infiltration between muscles, oleic acid and polyunsaturated fats, due to movement of the animal with complete freedom.

SPECIFICATIONS Ingredients: Iberian shoulder and sea salt. Weight: 4-5-6 kg. Price: 10 £/kg.

Presentation: Wrapped in wax paper and sheathed in cotton mesh. Curing time: 12.

https://www.freeadsz.co.uk/x-4766 94-z

INTERIBER.CO.UK IBERIAN SHOULDER 4-5-6KG 10KG

spanish ham https://www.freeadsz.co.uk/x-4766 94-z INTERIBER.CO.UK