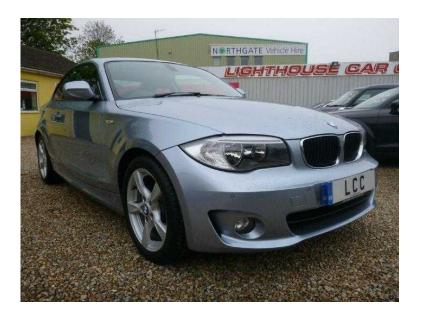

## **BMW 1 Series 2011 (110 GBP)**

Location South East, East Sussex https://www.freeadsz.co.uk/x-478532-z

EST 1989 Lighthouse Car Centre in Shoreham by Sea is a family owned and run business that is very proud of the high level of customer care that our 1000's of happy customers enjoy. Have a look at our customer comments page! www.lighthousecarcentre.co.uk

ABS, Alarm, Remote Central Locking, Power Steering, Climate Control, Cruise Control, Half Leather, Electric Windows, Trip Computer, CD Player, Electric Mirrors, Front Fog Lamps, Parking Sensors, UK Specification, UK Supplied, Height Adjustable Seat, Adjustable Steering Column, Sports Seats, Multifunction Steering Wheel, Auto Lighting, Rear Headrests, Front Centre Armrest, Multiple Airbags, Auto-dip Rearview, Radio, Privacy Glass, Colour SatNav, Head Restraints, Metallic Paintwork, Colour Coded Body, Cloth Upholstery, Steering Wheel Audio Controls, iPod Connectivity, Bluetooth, Isofix, Push Button