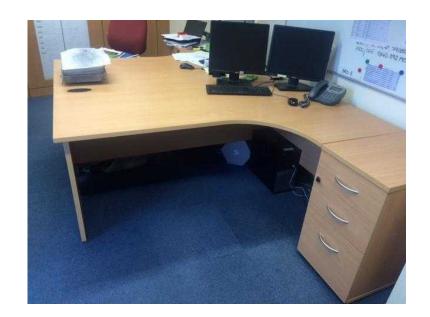

## FREE Set of 6 matching office desks and drawers - EXCELLENT CONDITION

South East, West Sussex Location https://www.freeadsz.co.uk/x-478611-z

3x Left Hand beech effect wooden desks: 1800 x 800 x 1200 3x Right hand beech effect wooden desks: 1800 x 800 x 1200 5x Desk height beech effect wooden drawers (3 drawer) - top drawer lockable: 600 x 400 1x Under desk beech effect wooden drawers (3 drawer) - top drawer lockable All in excellent condition. COLLECTION