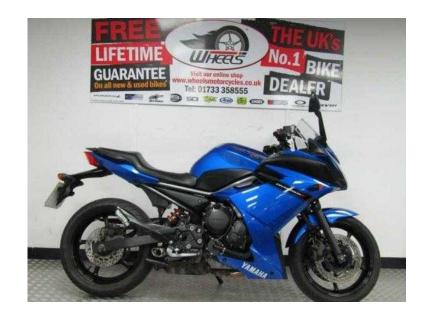

## Yamaha XJ 2013 (4,295 GBP)

Location **East of England, Cambridgeshire** https://www.freeadsz.co.uk/x-478631-z

An example of Yamaha's XJ6 Diversion ABS. Finished in Blue and running 15,631 miles from new. Only 2 owners from new this bike is fitted with a Meta alarm and benifits from being the ABS model, it comes with all 3 keys inc the Red master key and handbooks. LIFETIME GUARANTEE AND FINANCE.