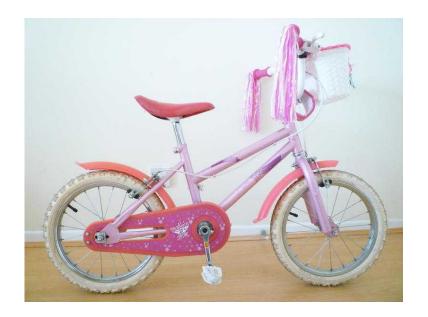

## Girls Pink Bike Bicycle 16 inch wheels Excellent (45 GBP)

Location **South East, West Sussex** https://www.freeadsz.co.uk/x-478674-z

Girls Pink Bike 16 inch wheels Excellent clean condition. Looks new. Suits age 5-8. Very pretty. streamers on handlebars, bell, basket on front. Very pretty, sparkly and feminine design. First to see will buy, you will not be!