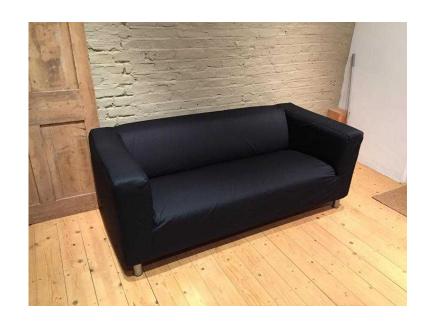

## **IKEA KLIPPAN SOFA W COVER BRAND NEW - Forest Gate (99 GBP)**

Location London, London https://www.freeadsz.co.uk/x-478686-z

This is an Ikea Klippan Sofa with BRAND NEW, out of the package black cover, located in Forest Gate E7. This sofa comfortably sits three people. We have barely used the sofa (never used it with the new cover) and are sadly saying goodbye to it because we are moving house. Kept in a cool, dry, smoke-free room. Great sofa that comes with cover and detachable legs. Pick up only, need to sell THIS WEEK!

Width: 177 cm Depth: 88 cm Seat depth: 54 cm Seat height: 43 cm

Height: 66

COVE

| ttps://ww                        | ate | ÖVER                    |  |
|----------------------------------|-----|-------------------------|--|
| ttps://www.freeadsz.co.uk/x-4786 |     | OVER BRAND NEW - Forest |  |
| co.uk/x-47                       |     | EW - For                |  |
| 38                               |     | est v                   |  |