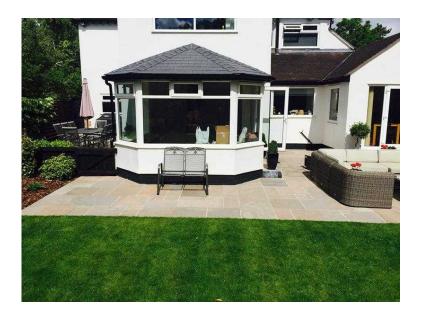

## Manufacture of conservatory warm lite tile roofs replacements buy direct save money

Location Wales, Clwyd https://www.freeadsz.co.uk/x-478813-z

To cold in the winter and to hot in the summer let Directlite roof systems turn your old conservatory into a all year round useble 24/7 room save money on energy bills and with quality fitters as stranded LABC approved and building regulations are price start from full replacements conservatory roofs £4500.00 and new build conservatories from£10500.00 ;