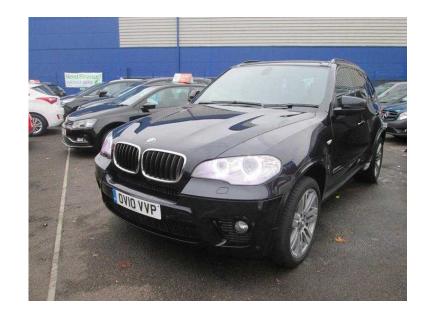

## **BMW X5 2010 (20,500 GBP)**

Location **East of England, Hertfordshire** https://www.freeadsz.co.uk/x-478850-z

ABS, Air Bag, Traction Control, Power Steering, Climate Control, Cruise Control, Full Leather, Heated Seats, Electric Seats, Electric Mirrors, Stability Control, Headlamp Wash/wipe, Parking Sensors, Memory Seats, Adjustable Steering Column, Curtain Airbags, Multi-function Steering Wheel, Xenon Headlamps, Electric Handbrake, Rear Headrests, Front Centre Armrest, Multiple Airbags, Dual Climate Zones, Automatic Electric Windows, Auto-dip Rearview, Colour SatNav, Metallic Paintwork, iPod Connectivity, Isofix, 7 Seater, Push Button