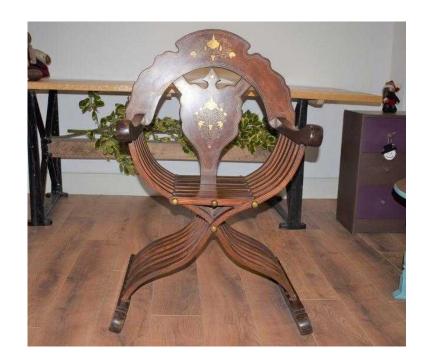

## **Wooden Throne Style Chair (150 GBP)**

Location **East Midlands, Leicestershire** https://www.freeadsz.co.uk/x-479015-z

This stunning Wooden throne style chair has been cleaned and waxed within our workshop. The chair has beautiful brass inlay through out its design, accompanied by brass knobs on the front and back of the chair. This chair would compliment any room within your home. Dimensions are as follows Height - 1050 mm Width - 665 mm Depth - 590 mm;