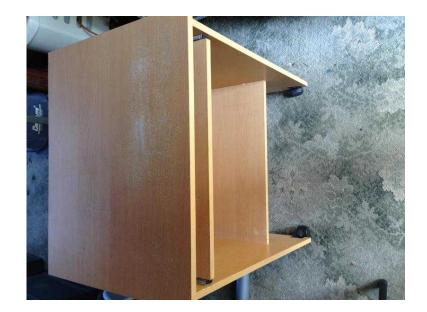

## **Computer Desk.**

Location **South East, West Sussex** https://www.freeadsz.co.uk/x-479021-z

Small beechwood computer desk. 55w 45 d 73 h. Keyboard shelf and one shelf.

|                                                        |                                                        |                                                        | 国際基目<br>基礎<br>大學<br>国家發際                               |                                                        |                                                        |                                                        |                                                        |                                                   |                                                        |
|--------------------------------------------------------|--------------------------------------------------------|--------------------------------------------------------|--------------------------------------------------------|--------------------------------------------------------|--------------------------------------------------------|--------------------------------------------------------|--------------------------------------------------------|---------------------------------------------------|--------------------------------------------------------|
| Computer Desk.  https://www.freeadsz.co.uk/x-4790 21-z | Computer Desk.  https://www.freeadsz.co.uk/x-4790 | Computer Desk.  https://www.freeadsz.co.uk/x-4790 21-z |