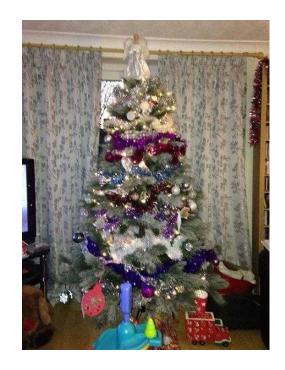

## **Christmas Tree (50 GBP)**

Location **East Midlands, Northamptonshire** https://www.freeadsz.co.uk/x-481414-z

6.5' green/white flocked pine needle Christmas tree, excellent condition and very good quality tree. Cost £200 new. Complete with some lights, tinsel and.