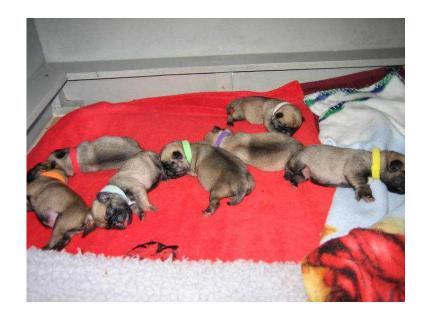

## pug puppies kc reg boys and girls (10 GBP)

同等等同

同等级同

Location London, London https://www.freeadsz.co.uk/x-481513-z

同多级同

Beautiful kc reg pug puppies born to our family pet nancy (kc unforgetable love) on 10/12/16, 4 girls and 3 boys, can leave us on 4/2/17, sired by teddy (treepines voodoo), forever homes only please! nancy is apricot in colour teddy is fawn and carries the apricot gene, both very loving and full of fun. They are in a large whelping box in a big pen relaxing on a heat pad in our dinning room this will give them the best start and a lovely play area to develop, they will leave us with 5 generation pedigree, 5 weeks insurance, 1st injection, kc papers, flead, wormed, and extensive puppy packs that includes everything you will need including a bed all brand new, please consider carefully if you have the time and commitment as they should not be left alone all day. £300 non refundable deposit, boys £1000, girls £1200.07760493421.077604934...(click to reveal full phone).