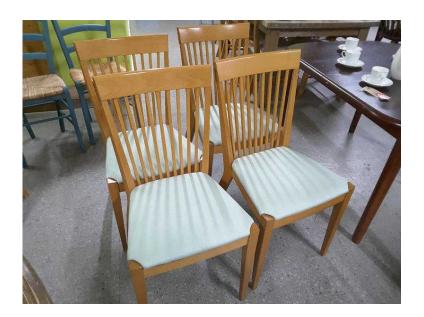

## XMAS SALE NOW ON Set of 4 chairs reupholstered in a light duck egg fabric - Local I

South East, West Sussex Location https://www.freeadsz.co.uk/x-481565-z

MASSIVE XMAS SALE NOW ON!! (Sale ends 31/12/16) Was £100, Sale price £80 Set of 4 chairs reupholstered in a duck egg fabric H89cm, W45cm, D41cm, Seat height 45cm £19 Postage is the cost of our local delivery service to a ground floor location. To find out if you are in our area see picture 4 (£19 Local delivery is calculated with a 12 mile radius using postcode BN43 5FD - The £34 delivery area is within a 22 mile radius) SHOP AT THE SHOWROOM 5000 sq ft Showroom OPEN 7 days a week The Recycled Goods Factory,