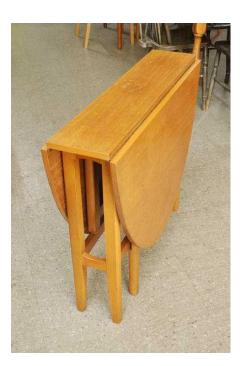

## Xmas SALE NOW ON Very Slim Drop Leaf Dining Table - Local Delivery 19 (68 GBP)

Location South East, West Sussex https://www.freeadsz.co.uk/x-481576-z

MASSIVE XMAS SALE NOW ON (Sale ends 31/12/16) Was £85 Sale price £76 Drop Leaf Dining Table - some marks but in overall good condition Measures H74cm, W23cm, D88cm, When Extended 130cm (PC0417) £19 Postage is the cost of our local delivery service to a ground floor location. For upstairs add £5 per floor. To find out if you are in our area see picture 4 (£19 Local delivery is calculated with a 12 mile radius using postcode BN43 5FD - The £34 delivery area is within a 22 mile radius) SHOP AT THE SHOWROOM 5000 sq ft Showroom OPEN 7 days a week The Recycled Goods Factory, 44 Chartwell Rd, Lancing Business Park, BN15 8UE