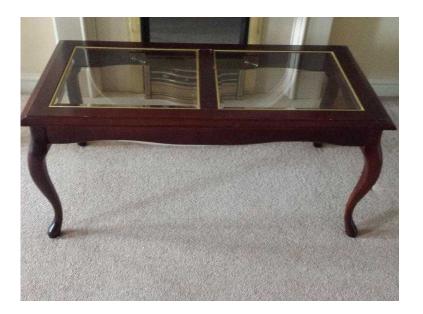

## Coffee table (30 GBP)

Location South East, Surrey https://www.freeadsz.co.uk/x-481612-z

Coffee table with two glass panels. Useful size adding a touch of elegance to your.

| 「浩海                               |        |                                   |        |                                   |        |                                   |        |                                   |        |                                   |        |                                   |        |                                   |        |                                   |        |                                   |        |
|-----------------------------------|--------|-----------------------------------|--------|-----------------------------------|--------|-----------------------------------|--------|-----------------------------------|--------|-----------------------------------|--------|-----------------------------------|--------|-----------------------------------|--------|-----------------------------------|--------|-----------------------------------|--------|
| https://www.freeadsz.co.u<br>12-z | Coffee |
| ık/x-4816                         | table  |