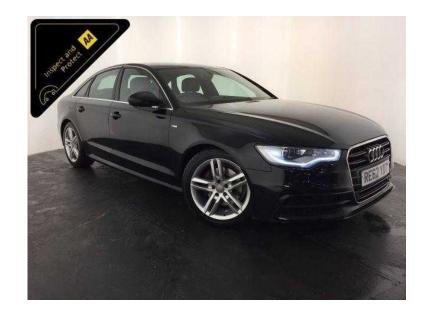

## Audi A6 2012 (11,795 GBP)

Location **West Midlands, Staffordshire** https://www.freeadsz.co.uk/x-481659-z

Metallic Black, AA Inspected Plus AA 3 Month Warranty, 1 owner, Last serviced at 98,359 miles, 5 seats, 175 BHP, 12 Months Road Tax Is £130, The Specification Includes: 18" Alloy Wheels, Bi-xenon Headlights, L.E.D Daytime Running Lights, Audio/visual Front and Rear Parking Sensors, Stop/start Technology, Key Less Go, Full Black Leather Interior, Dual Zone Climate Control, Cruise Control, Digital Display, Cd Stereo System, Voice Control, Bluetooth, 6 Speed Manual Gearbox, Value Financing Options Available, Great Value, Fixed Price, £11,795 p/x welcome Cruise Control,