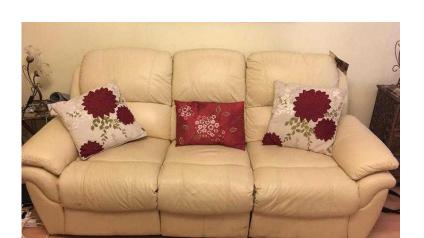

## 3 piece beige coloured Leather sofa set with reclining foot rest feature. (300 GBP)

London, London Location https://www.freeadsz.co.uk/x-481715-z

3 piece beige leather sofa set consisting of 2 one seaters with reclining foot rest feature and 1 3 seater sofa with relining foot rest features. They are in very good, presentable condition and must sell as soon as possible due to house sale and open to good.