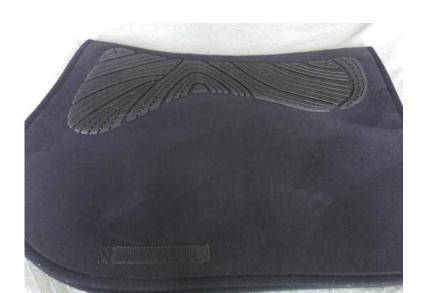

## **ACAVELLO Twin Sided Gel GP Square Black (65 GBP)**

Location **South East, East Sussex** https://www.freeadsz.co.uk/x-481814-z

| 温料 | ACAVELLO Twin Sided Gel<br>GP Square Black |
|----|--------------------------------------------|
|    | https://www.freeadsz.co.uk/x-4818<br>14-z  |
|    | ACAVELLO Twin Sided Gel<br>GP Square Black |
|    | https://www.freeadsz.co.uk/x-4818          |
|    | ACAVELLO Twin Sided Gel<br>GP Square Black |
|    | https://www.freeadsz.co.uk/x-4818<br>14-z  |
|    | ACAVELLO Twin Sided Gel<br>GP Square Black |
|    | https://www.freeadsz.co.uk/x-4818<br>14-z  |
|    | ACAVELLO Twin Sided Gel<br>GP Square Black |
|    | https://www.freeadsz.co.uk/x-4818<br>14-z  |
|    | ACAVELLO Twin Sided Gel<br>GP Square Black |
|    | https://www.freeadsz.co.uk/x-4818<br>14-z  |
|    | ACAVELLO Twin Sided Gel<br>GP Square Black |
|    | https://www.freeadsz.co.uk/x-4818<br>14-z  |
|    | ACAVELLO Twin Sided Gel<br>GP Square Black |
|    | https://www.freeadsz.co.uk/x-4818<br>14-z  |
|    | ACAVELLO Twin Sided Gel<br>GP Square Black |
|    | https://www.freeadsz.co.uk/x-4818<br>14-z  |
|    | ACAVELLO Twin Sided Gel<br>GP Square Black |
|    | https://www.freeadsz.co.uk/x-4818<br>14-z  |