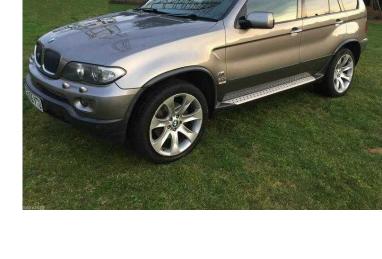

## 2006 BMW X5 3.0D M SPORT AUTO, diesel, 220BHP, AUTOMATIC, LEATHER, 4X4, 4WD, E

Location South East, Middlesex

https://www.freeadsz.co.uk/x-481894-z

BMW X5 3.0 DIESEL SPORT D AUTO(220bhp ) MPV, ESTATE,

this is 2006 face lift model on 55 plates,

FULL LEATHER MODEL with PANORAMIC SUNROOF.

Genuine miles, (still in daily use),

WARRANTED MILES WITH FULL SERVICE HISTORY,

over £1000 spent on it in last year(papers to prove)

LAST SERVICED 4000 miles ago,

new oil + filter,

front new tyres,

air filter,

front discs AND brake pads,

rear brake pads.

LEATHER MODEL FULLY equipped:

MULTI FUNCTION STEERING WHEEL, CRUISE CONTROL,

LEATHER STEERING WHEEL, LEATHER SEATS WITH 3 memories,

DIGITAL AIR CON(double climatronic),

20 inch ALLOY wheels with good tyres,

FRONT and rear PARKING SENSORS, PRIVACY GLASS,

ELECTRIC MIRRORS, ELECTRIC WINDOWS,