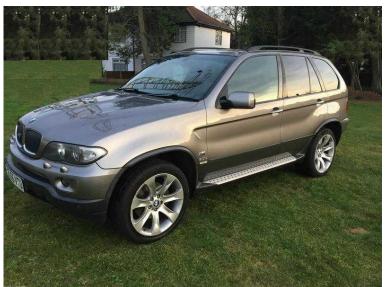

## 2006 BMW X5 3.0D M SPORT AUTO, diesel, 220BHP, AUTOMATIC, LEATHER, 4X4, 4WD, E

Location South East, Middlesex

https://www.freeadsz.co.uk/x-481894-z

BMW X5 3.0 DIESEL SPORT D AUTO(220bhp ) MPV, ESTATE,

this is 2006 face lift model on 55 plates,

FULL LEATHER MODEL with PANORAMIC SUNROOF.

Genuine miles, (still in daily use),

WARRANTED MILES WITH FULL SERVICE HISTORY,

over £1000 spent on it in last year(papers to prove)

LAST SERVICED 4000 miles ago,

new oil + filter,

front new tyres,

air filter,

front discs AND brake pads,

rear brake pads.

LEATHER MODEL FULLY equipped:

MULTI FUNCTION STEERING WHEEL, CRUISE CONTROL,

LEATHER STEERING WHEEL, LEATHER SEATS WITH 3 memories,

DIGITAL AIR CON(double climatronic),

20 inch ALLOY wheels with good tyres,

FRONT and rear PARKING SENSORS, PRIVACY GLASS,

ELECTRIC MIRRORS, ELECTRIC WINDOWS,