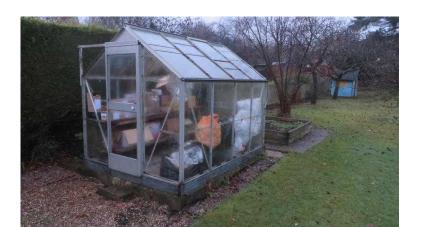

## greenhouse (45 GBP)

Location South East, Kent https://www.freeadsz.co.uk/x-481945-z

FF99AdSZ.....k

in great condition, dimensions are just over 8ft length, just over 6 ft in width, 7 ft in height to apex. BUYER TO DISMANTLE ON