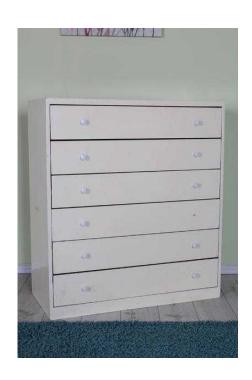

## LARGE OLD SOLID PINE CHEST OF DRAWERS 6 DRAWERS IN TOTAL PAINTING PR

Location **South East, East Sussex** https://www.freeadsz.co.uk/x-481986-z

LARGE HEAVY AND STURDY WITH LOTS OF STORAGE ROOM ALL DRAWERS SLIDE IN AND OUT FINE, ITS CREAM OR MAYBE OFF WHITE IN COLOUR SO REALLY COULD DO WITH PAINTING TO BE BROUGHT BACK TO LIFE, ONE DRAWER KNOB IS MISSING GREAT PAINTING PROJECT W95 - D 43 - H 107 CM FREE LOCAL DELIVERY OR COLLECTION FROM EASTBOURNE EAST SUSSEX, I CAN DELIVER FURTHER PLEASE MESSAGE FOR PRICE OR YOU ARE WELCOME TO ARRANGE YOUR OWN COURIER TO COLLECT ANY QUESTIONS JUST ASK, PLEASE VIEW MY OTHER SIMILAR ITEMS AND WEBSITE - Sussex Pine Online, Eastbourne THANKS