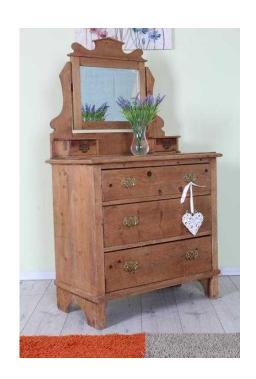

## BEAUTIFUL OLD SOLID PINE DRESSING TABLE WITH 3 DRAWERS MIRROR - CAN C

Location South East, East Sussex https://www.freeadsz.co.uk/x-481987-z

BEAUTIFUL PINE VICTORIAN STYLE DRESSING TABLE. IT HAS 3 MAIN DRAWERS ALL WITH SOLID BRASS HANDLES ALL DRAWERS OPEN AND CLOSE AS THEY SHOULD NO STICKING, THE TOP PART HAS AN ADJUSTABLE MIRROR WITH 2 SMALL JEWELRY DRAWERS, THIS SECTION ALONG WITH THE MIRROR CAN BE REMOVED. IT HAS SOME AGE RELATED MARKS AND SOME WOOD MOVEMENT BUT VERY STURDY SOLID AND RUSTIC. MUST BE VIEWED TO BE APPRECIATED W 84 - D 48 - H 82 CM HEIGHT TO TOP OF MIRROR - 147 CM FREE LOCAL DELIVERY, WE CAN COURIER ALL ITEMS PLEASE MESSAGE ME FOR A QUOTE ITS NOT AS EXPENSIVE AS YOU MAY THINK, YOU ARE ALSO WELCOME TO ARRANGE YOUR OWN COURIER TO COLLECT, OR COLLECTION FROM EASTBOURNE EAST SUSSEX ANY QUESTIONS JUST ASK, PLEASE VIEW MY OTHER SIMILAR ITEMS THANKS