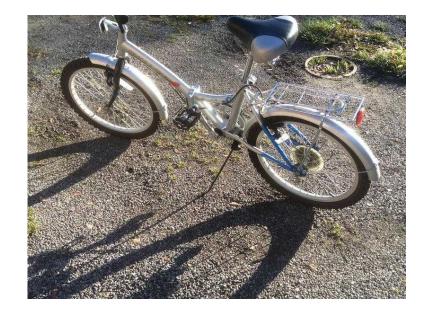

## Bike (50 GBP)

Location **South East, West Sussex** https://www.freeadsz.co.uk/x-482030-z

Silver fold up bike, chair can be adjusted to size with leg stand, with bell and.

| Bike<br>https://www.freeadsz.co.uk/x-4820<br>30-z | Bike https://www.freeadsz.co.uk/x-4820 | Bike https://www.freeadsz.co.uk/x-4820 | Bike<br>https://www.freeadsz.co.uk/x-4820<br>30-z | Bike<br>https://www.freeadsz.co.uk/x-4820<br>30-z | Bike<br>https://www.freeadsz.co.uk/x-4820<br>30-z | Bike<br>https://www.freeadsz.co.uk/x-4820<br>30-z | Bike https://www.freeadsz.co.uk/x-4820 30-z | Bike<br>https://www.freeadsz.co.uk/x-4820<br>30-z | Bike https://www.freeadsz.co.uk/x-4820 30-z |
|---------------------------------------------------|----------------------------------------|----------------------------------------|---------------------------------------------------|---------------------------------------------------|---------------------------------------------------|---------------------------------------------------|---------------------------------------------|---------------------------------------------------|---------------------------------------------|