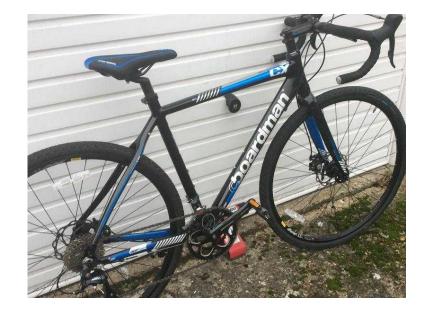

## Boardman cx comp. (299 GBP)

Location **South East, West Sussex** https://www.freeadsz.co.uk/x-482033-z

2015 model in as new condition, disc brakes, 54cm frame suitable 5ft 6 to 6 ft, 18 speed with side pull, quick release wheels. Lights. Fantastic bargain for xmas, if interested pls call or text on 07946 807801 07946 8078...(click to reveal full phone number). Shoreham