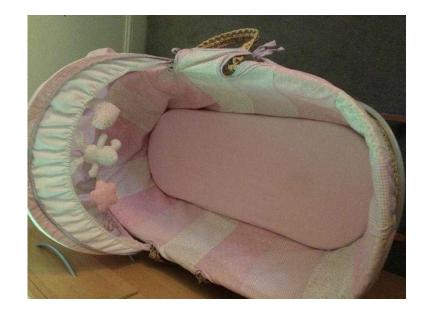

## Pink Moses basket (15 GBP)

Location **East Midlands, Northamptonshire** https://www.freeadsz.co.uk/x-482152-z

Pink Moses basket with stand for sale, used good condition. Complete with matching bedding and toys on hood. All machine washable. Standard Moses mattress fits (not included).;