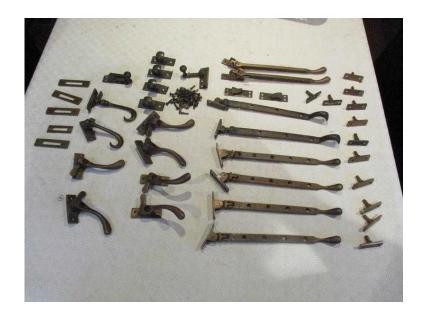

## **Brass Antique window fittings Job lot (75 GBP)**

Location South East, East Sussex

https://www.freeadsz.co.uk/x-482253-z

Solid Brass beehive sash fasteners

Cast brass art deco sash lifts

Casement fasteners solid brass art deco mortice type

Locking solid brass casement fasteners mortice type

10 inch casement stay art deco solid brass believed to be 1930s

 $6\ X\ 10$  ich vintage brass in pairs casement strap c/w casement stay pins, $3\ lots\ 2$  with pins and 1 without a load of fixing screws

A nice job lot which weighs a fair amount so £8.50 Carriage for the whole lot Ive tried to describe them as best I can , Sorry but i don't want to sell individually so if you want parts of this I suggest you buy them all and sell what you don't.