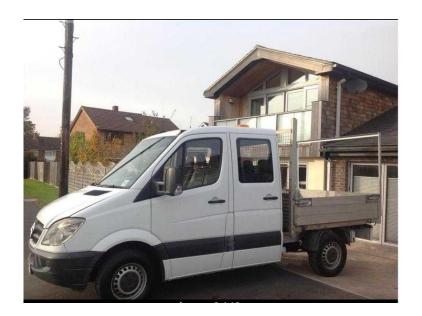

## Mercedes Benz Sprinter 2007 7seater Crew cab pickupdrop side Automatic 5,999 (5,9

Location **South East, Surrey** https://www.freeadsz.co.uk/x-482272-z

2007 Crew cab (7 seater) 6' Aluminium dropside back. 91k. 3 keys. Electric windows.Tow bar. Just been carbon cleaned. Storage boxes inside cab. Fits on a standard driveway. 7 months MOT and 7 months transferable 4 star warranty. Could easily fit greedy boards to the sides and would easily tip. Very clean. In excellent condition. 2 owners, Full service history, WHITE, Reduced priced: £5,999 No VAT. 07970854826 079708548...(click to reveal full phone number) / 01825 724337 01825 7243...(click to reveal full phone)