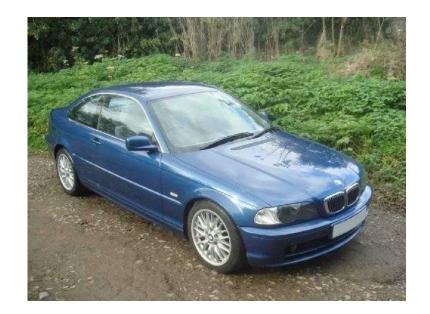

## **BMW 3 Series (2,995 GBP)**

Location Wales, South Glamorgan https://www.freeadsz.co.uk/x-482339-z

BMW 3 SERIES 323 CI SE 2DR, 2 Doors, Manual, Coupe, Petrol, 2000 W Reg, 111,000 miles, Metallic Blue. Wood/wood effect trim, Air conditioning, Alloy wheels, Full Service History, Radio/CD Multichanger, Radio/Cassette, Power assisted steering, Electric windows, Electric door mirrors, Heated door mirrors, Front fog lights, ABS, Traction control, Multi Airbags, Electrically adjustable drivers seat, Electrically adjustable passenger seat, Steering wheel rake adjustment, Service indicator, Trip computer, Body coloured bumpers, Remote Central Locking, Alarm, Great Condition, New MOT. Insurance Group:15E, Please click through to our website for full list of stock.,