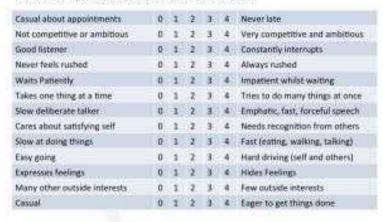

## Are you a Type A or a Type B personality

## Mental Model Example

For each of the statements below, cacle the number which indicates how paswould behave. For example, if you are always see time for appointments, you would be a No.4. If you are always loss. No.0. What's your tata' score?