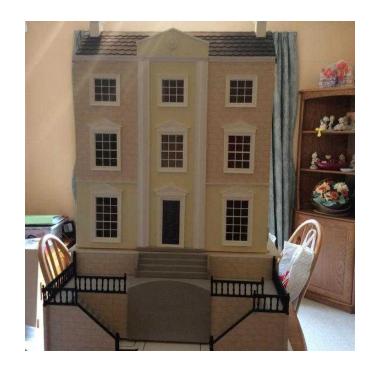

## **EMPORIUM DOLLS HOUSE WENTWORTH COURT AND BURGHLEY BASEMENT (220**

Location South East, West Sussex https://www.freeadsz.co.uk/x-482398-z

UP FOR SALE MY DAUGHTER TOTALLY STUNNING EMPORIUM DOLLS HOUSE WENTWORTH COURT AND BURGHLEY BASEMENT ALSO HAS STAND BASE WITH CASTORS THIS GREAT TO MOVE OUT TO PLAY WITH. ALL THE ROOMS ARE DECORATED, FULL WALL PAPER OUTSIDE WITH SANDSTONE BRICK THE ROOF FULLY TILED, THIS BEAUTIFUL DOLLHOUSE NEEDS A NEW LOVING HOME. AII DETAILS OF THE SIZES ARE IN DETAIL BELOW **Dolls House Emporium-1899** Weight (g) 19000g Brand The Dolls House Emporium Assembly Self Assembly Scale 1/12 Self Adhesive Not self-adhesive Painted Unpainted Material

The Basement detailing include railings and a window, should you wish to enhance the building with three further rooms. **Special Features** - Georgian-style house - Six rooms with impressive proportions - Elegant Facade - Superb value for money - Sturdy construction, beautifully finished. - All windows and doors pre-assembled. - Enhance with lighting, a basement, conservatory or garden. - Wentworth Court measures 910mm high x 728mm wide x 378mm deep Dolls House Emporium-1849 Weight (g) 16000g Brand The Dolls House Emporium Assembly Self Assembly Scale 1/12 Self Adhesive Not self-adhesive Painted Unpainted Material MDF Dimensions 25cm x 78cm x 69cm 10" x 31" x 27" Burghley Basement is the perfect addition to Wentworth Court ;